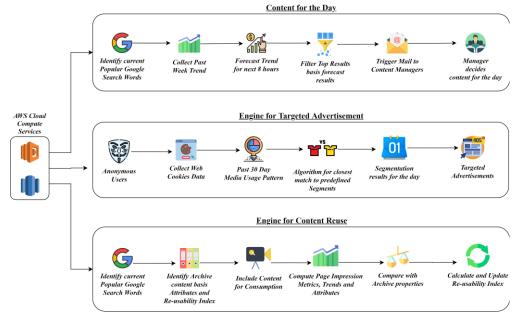

# **Business Impact:**

We were able to enable end to end analytical use cases and supported in accelerated platform adoption for client's data scientists and analysts.