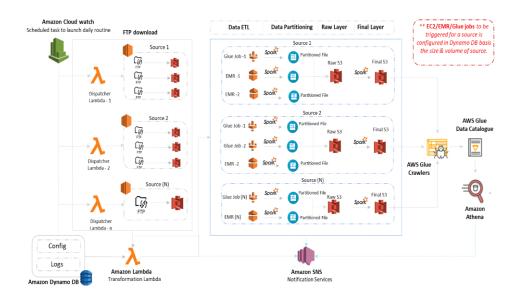

#### **Architecture:**

#### Solution:

We migrated existing Data Warehouse and its pipeline carrying 28 sources of Data with distinct Varieties and Volumes in a configuration driven manner. We were also able to legacy ETL workflows with AWS native ETL components for better integration & cost efficiency